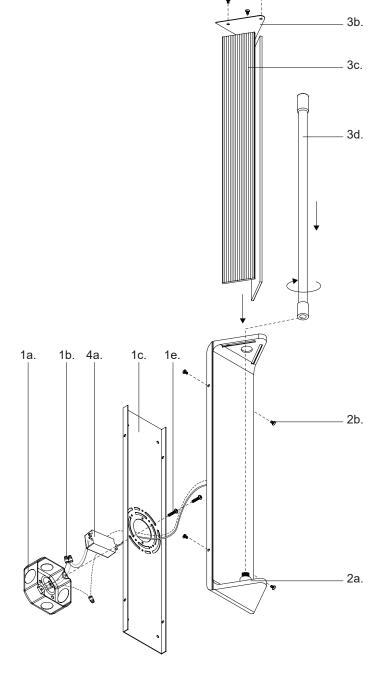

### Step 2

Separate mounting plate (1c) from fixture (2a) by removing fixture screws (2b).

Attach mounting plate (1c) to electrical junction box (1a) using junction box screws provided (1e) in hardware package.

## Step 4

Make proper electrical connections (black to hot "L", white to neutral "N", ground to "GND") with wire nuts (1b) provided in hardware package and place driver (4a) in electrical junction box (1a).

## Step 5

Slide pendant tube (3d) through hole on fixture and secure to fixture (2a) by threading clockwise. Slide fixture glass (3c) through fixture (2a) slots, followed by top cover (3b) and secure with screws (3a).